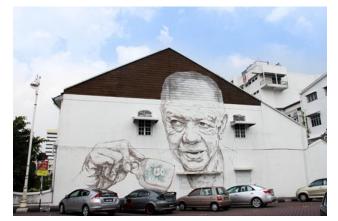

### Day 2- Ipoh Heritage Town - Free & Easy

Ipoh Oldtown Coffee Shop

Street Food

```
Street Art Murals
```

Back Lane Shopping

Heritage Building