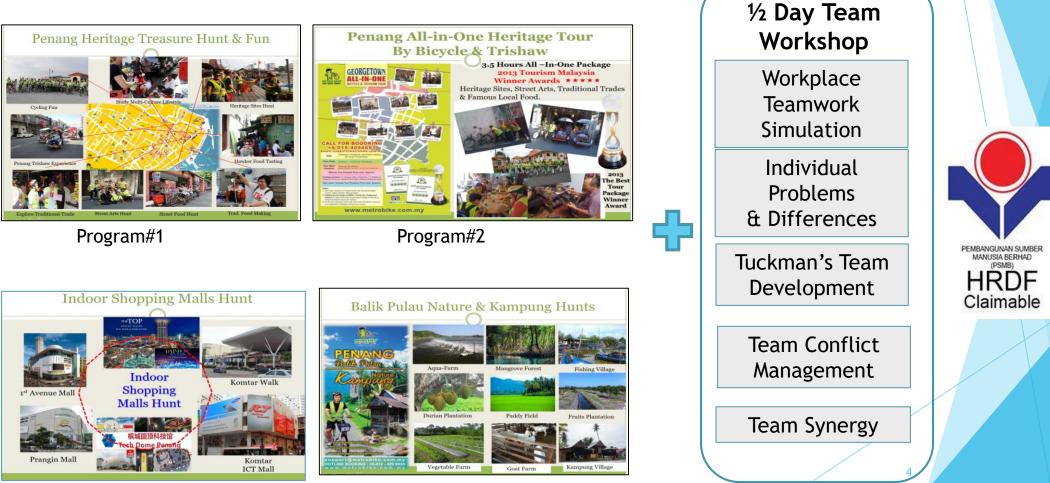

## Build a Winning Team Workshop @ Penang

#### <sup>1</sup>⁄<sub>2</sub> Day Team Building Type of Activities & Programs

Program#3

Program#4